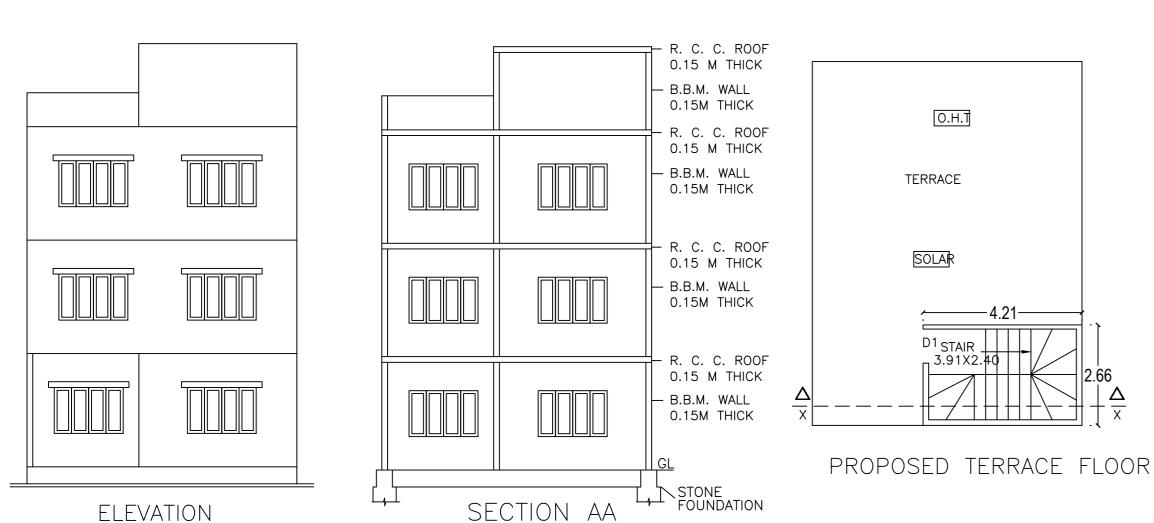

FAR &Tenement Details

| Block           | No. of<br>Same Bldg | Total Built<br>Up Area<br>(Sq.mt.) | Existing<br>Built Up<br>Area | Proposed<br>Built Up<br>Area | Deductions<br>Sq.mt.) | s (Area in | Existing<br>FAR Area<br>(Sq.mt.) | Proposed<br>FAR Area<br>(Sq.mt.) | Total FAR<br>Area<br>(Sq.mt.) | Tnmt (No.) |
|-----------------|---------------------|------------------------------------|------------------------------|------------------------------|-----------------------|------------|----------------------------------|----------------------------------|-------------------------------|------------|
|                 |                     | (oq.iii.)                          | (Sq.mt.)                     | (Sq.mt.)                     | StairCase             | Parking    | (Oq.IIII.)                       | Resi.                            | (oq.iii.)                     |            |
| A<br>(PONNANNA) | 1                   | 200.89                             | 47.12                        | 137.63                       | 11.19                 | 16.14      |                                  | 126.44                           | 173.56                        | 01         |
| Grand<br>Total: | 1                   | 200.89                             | 47.12                        | 137.63                       | 11.19                 | 16.14      | 47.12                            | 126.44                           | 173.56                        | 1.00       |