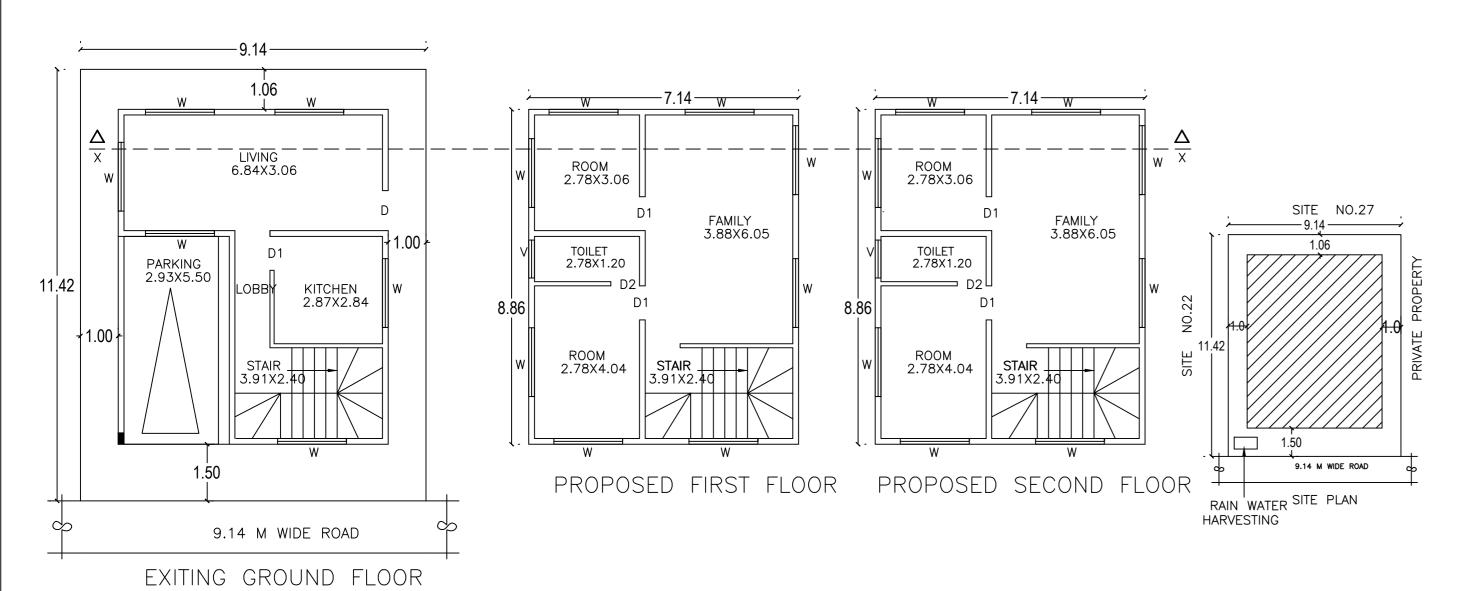

## Block :A (PONNANNA)

| Floor<br>Name                        | Total Built<br>Up Area<br>(Sq.mt.) | Existing<br>Built Up<br>Area | Proposed<br>Built Up<br>Area | Deductions (Area in Sq.mt.) |         | Existing<br>FAR Area<br>(Sq.mt.) | Proposed<br>FAR Area<br>(Sq.mt.) | Total FAR<br>Area<br>(Sq.mt.) | Tnmt (No.) |
|--------------------------------------|------------------------------------|------------------------------|------------------------------|-----------------------------|---------|----------------------------------|----------------------------------|-------------------------------|------------|
|                                      | (Sq.IIII.)                         | (Sq.mt.)                     | (Sq.mt.)                     | StairCase                   | Parking | (Sq.III.)                        | Resi.                            | (Sq.IIII.)                    |            |
| Terrace<br>Floor                     | 11.19                              | 0.00                         | 11.19                        | 11.19                       | 0.00    | 0.00                             | 0.00                             | 0.00                          | 00         |
| Second<br>Floor                      | 63.22                              | 0.00                         | 63.22                        | 0.00                        | 0.00    | 0.00                             | 63.22                            | 63.22                         | 00         |
| First Floor                          | 63.22                              | 0.00                         | 63.22                        | 0.00                        | 0.00    | 0.00                             | 63.22                            | 63.22                         | 00         |
| Ground<br>Floor                      | 63.26                              | 47.12                        | 0.00                         | 0.00                        | 16.14   | 47.12                            | 0.00                             | 47.12                         | 01         |
| Total:                               | 200.89                             | 47.12                        | 137.63                       | 11.19                       | 16.14   | 47.12                            | 126.44                           | 173.56                        | 01         |
| Total<br>Number of<br>Same<br>Blocks | 1                                  |                              |                              |                             |         |                                  |                                  |                               |            |
| Total:                               | 200.89                             | 47.12                        | 137.63                       | 11.19                       | 16.14   | 47.12                            | 126.44                           | 173.56                        | 01         |

UnitBUA Table for Block :A (PONNANNA)

| FLOOR                | Name     | UnitBUA Type | Entity Type | UnitBUA Area | Carpet Area | No. of Rooms | No. of<br>Tenement |
|----------------------|----------|--------------|-------------|--------------|-------------|--------------|--------------------|
| GROUND<br>FLOOR PLAN | SPLIT 01 | FLAT         | Existing    | 173.56       | 173.56      | 3            | 1                  |
| FIRST FLOOR<br>PLAN  | SPLIT 01 | FLAT         | Proposed    | 0.00         | 0.00        | 4            | 0                  |
| SECOND<br>FLOOR PLAN | SPLIT 01 | FLAT         | Proposed    | 0.00         | 0.00        | 4            | 0                  |
| Total:               | -        | -            | -           | 173.56       | 173.56      | 11           | 1                  |

FAR &Tenement Details

| Block           | No. of<br>Same Bldg | Total Built<br>Up Area<br>(Sq.mt.) | Existing<br>Built Up<br>Area | Proposed<br>Built Up<br>Area | Deductions<br>Sq.mt.) | s (Area in | Existing<br>FAR Area<br>(Sq.mt.) | Proposed<br>FAR Area<br>(Sq.mt.) | Total FAR<br>Area<br>(Sq.mt.) | Tnmt (No.) |
|-----------------|---------------------|------------------------------------|------------------------------|------------------------------|-----------------------|------------|----------------------------------|----------------------------------|-------------------------------|------------|
|                 |                     | (oq.iii.)                          | (Sq.mt.)                     | (Sq.mt.)                     | StairCase             | Parking    | (Oq.IIII.)                       | Resi.                            | (oq.iii.)                     |            |
| A<br>(PONNANNA) | 1                   | 200.89                             | 47.12                        | 137.63                       | 11.19                 | 16.14      |                                  | 126.44                           | 173.56                        | 01         |
| Grand<br>Total: | 1                   | 200.89                             | 47.12                        | 137.63                       | 11.19                 | 16.14      | 47.12                            | 126.44                           | 173.56                        | 1.00       |